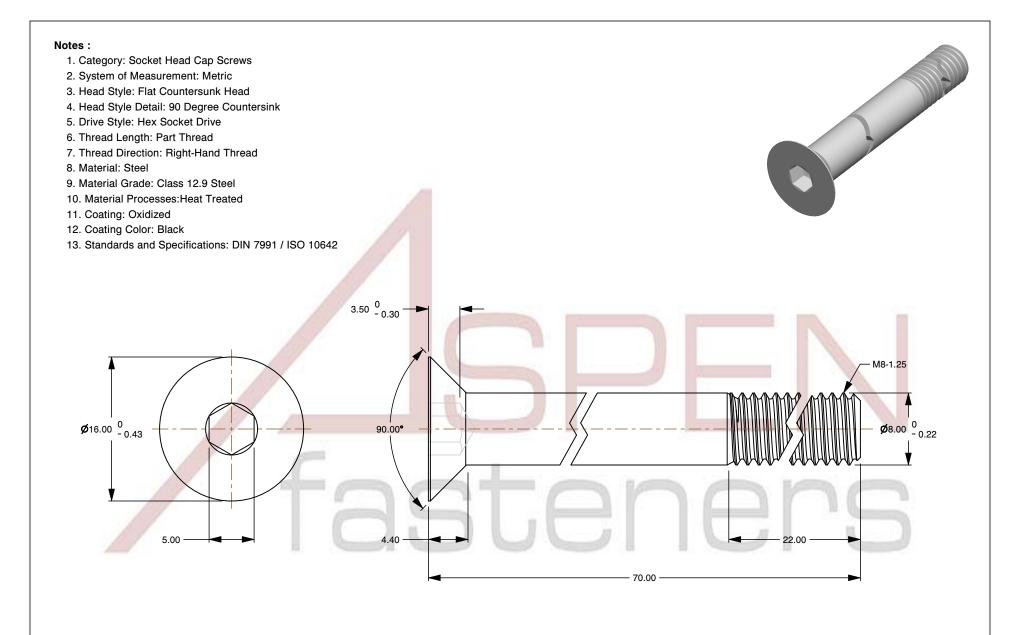

PRODUCT NAME M8-1.25 X 70mm DIN 7991 / ISO 10642, Metric, Flat Head Socket Cap Screws, Class 12.9 Steel, Black Oxide. Holo-Krome

ISSUED 2024-09-28

UNIT

MILLIMETERS

SCALE 2.381

PART NUMBER: HK009-8125X70X5

SHEET 1 of 1