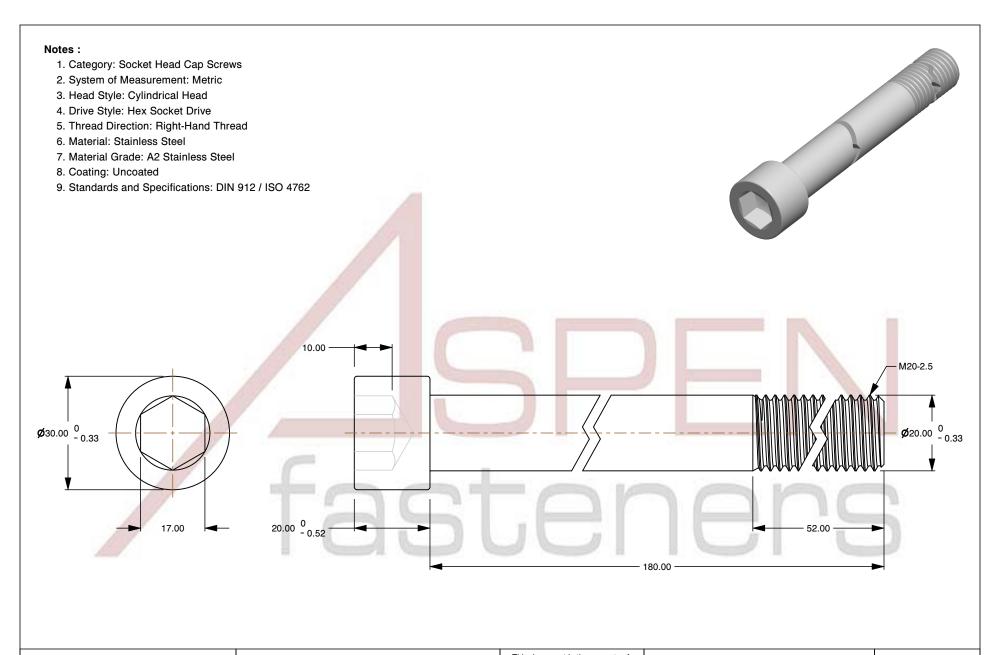

M20-2.5 X 180mm DIN 912 / ISO 4762, Metric, Hex Socket Head Cap Screws, A2 Stainless Steel

PRODUCT NAME

UNIT MILLIMETERS

SCALE 1.001

PART NUMBER: ME127-2025X180

ISSUED 2024-09-28

SHEET 1 of 1