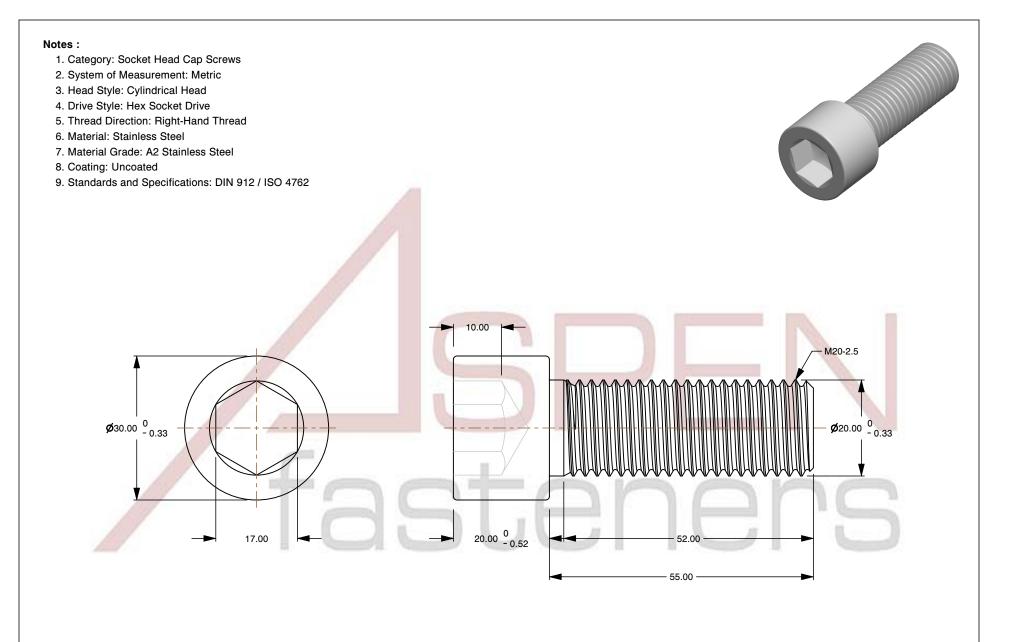

SCALE 1.270

uuced, disclosed, or shared uny third party without the ssed written permission of M20-2.5 X 55mm DIN 912 / ISO 4762, Metric, Hex Socket Head Cap Screws, A2 Stainless Steel

PART NUMBER: ME127-2025X55