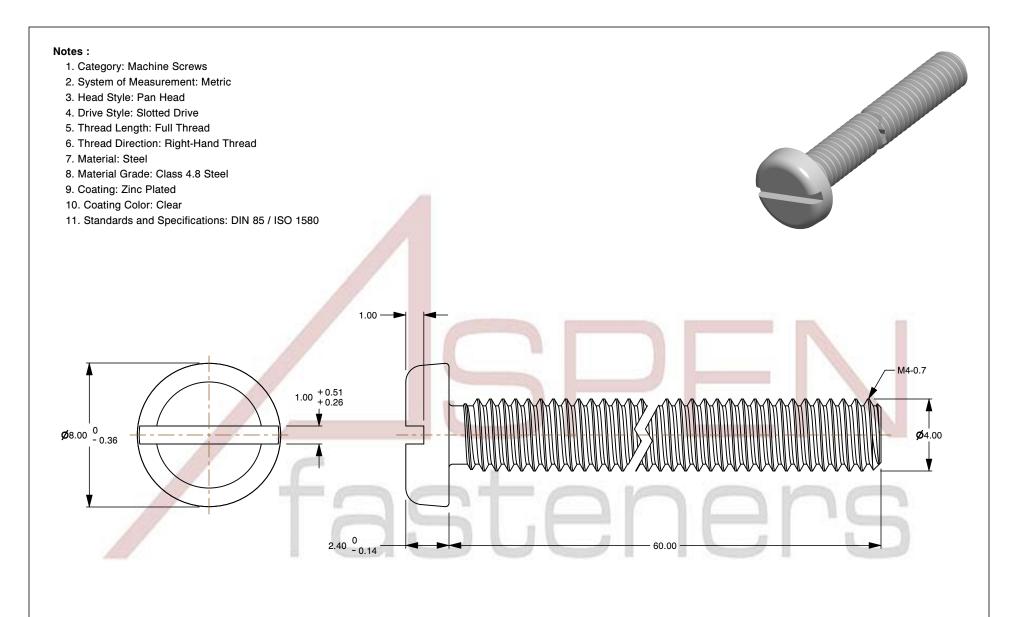

SCALE 4.763

M4-0.7 X 60mm DIN 85 / ISO 1580, Metric, Machine Screws, Pan Slot Drive, Full Thread, Class 4.8 Steel, Zinc Plated

PRODUCT NAME

PART NUMBER: ME138-407X60

UNIT MILLIMETERS

> ISSUED 2024-09-28

SHEET 1 of 1