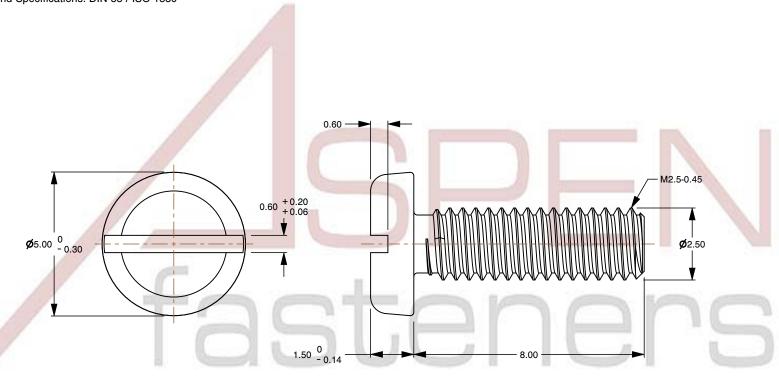

## Notes:

1. Category: Machine Screws

2. System of Measurement: Metric

3. Head Style: Pan Head

4. Drive Style: Slotted Drive 5. Thread Length: Full Thread

6. Thread Direction: Right-Hand Thread

7. Material: Brass 8. Coating: Uncoated

9. Standards and Specifications: DIN 85 / ISO 1580

This file and any associated information and specifications are provided for reference and evaluation purposes only and is subject to change without notice. Aspen Fasteners Inc. makes

SCALE 7.620

PRODUCT NAME M2.5-0.45 X 8mm DIN 85 / ISO 1580, Metric, Machine Screws, Pan Slot Drive, Full Thread, Brass

**ISSUED** 

PART NUMBER: ME139-25045X8

2024-09-28

UNIT

MILLIMETERS

SHEET 1 of 1