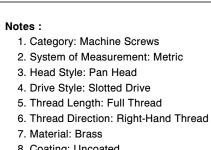

PRODUCT NAME M6-1.0 X 30mm DIN 85 / ISO 1580, Metric, Machine Screws, Pan Slot Drive, Full Thread, Brass

**ISSUED** 2024-09-28

SCALE 3.175

PART NUMBER: ME139-610X30

UNIT

MILLIMETERS

SHEET 1 of 1