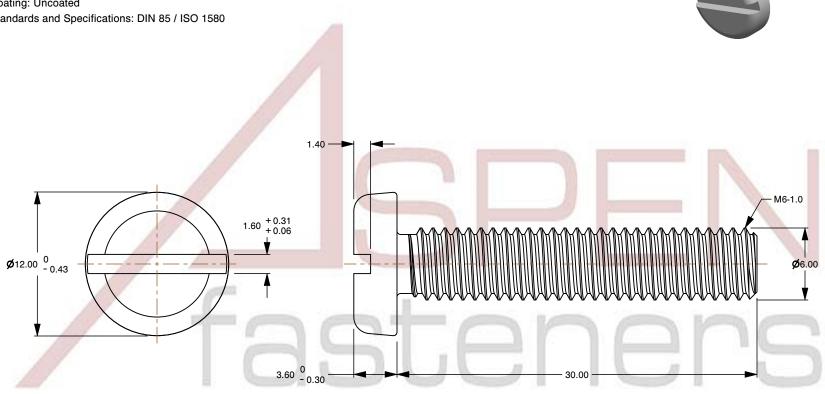

PRODUCT NAME M6-1.0 X 30mm DIN 85 / ISO 1580, Metric, Machine Screws, Pan Slot Drive, Full Thread, Brass

**ISSUED** 2024-09-28

SCALE 3.175

PART NUMBER: ME139-610X30

UNIT

MILLIMETERS

SHEET 1 of 1