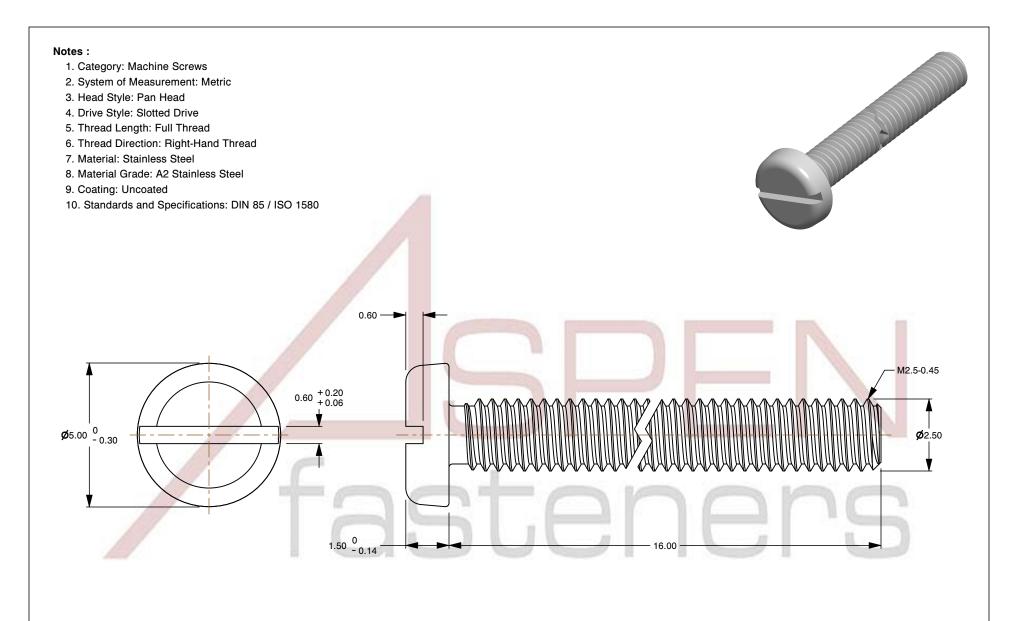

SCALE 7.620

PRODUCT NAME M2.5-0.45 X 16mm DIN 85 / ISO 1580, Metric, Machine Screws, Pan Slot Drive, Full Thread, A2 Stainless Steel

2024-09-28

PART NUMBER: ME141-25045X16

**ISSUED** 

UNIT

MILLIMETERS

SHEET 1 of 1