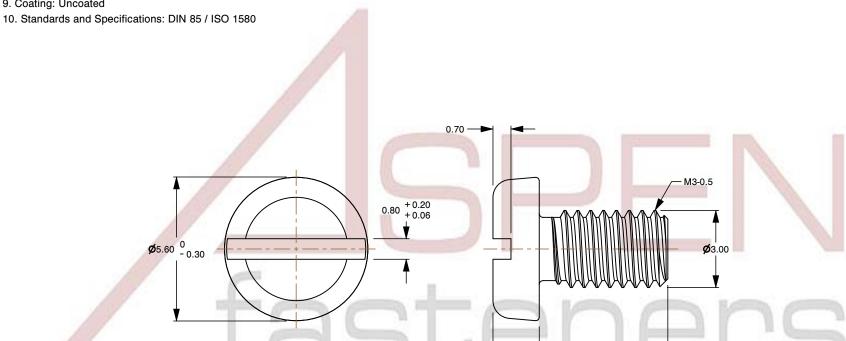

## Notes:

1. Category: Machine Screws

2. System of Measurement: Metric

3. Head Style: Pan Head

4. Drive Style: Slotted Drive

5. Thread Length: Full Thread

6. Thread Direction: Right-Hand Thread

7. Material: Stainless Steel

8. Material Grade: A2 Stainless Steel

9. Coating: Uncoated

1.80 0

This file and any associated information and specifications are provided for reference and evaluation purposes only and is subject to change without notice. Aspen Fasteners Inc. makes

SCALE 6.804

M3-0.5 X 5mm DIN 85 / ISO 1580, Metric, Machine Screws, Pan Slot Drive, Full Thread, A2 Stainless Steel

PRODUCT NAME

PART NUMBER: ME141-305X5

UNIT MILLIMETERS

> **ISSUED** 2024-09-28

SHEET 1 of 1