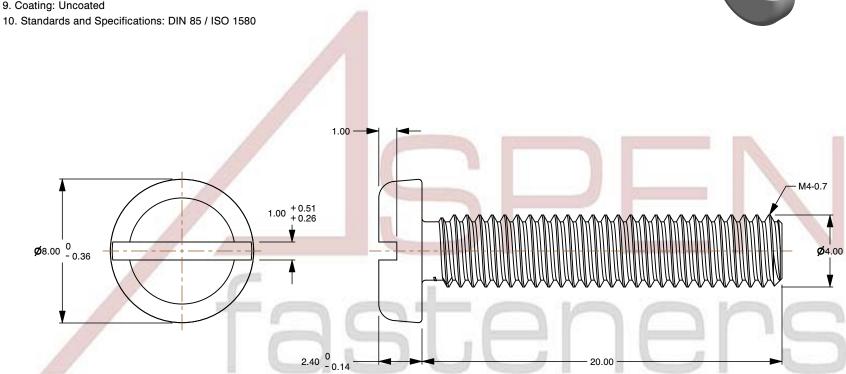

SCALE 4.763

PRODUCT NAME M4-0.7 X 20mm DIN 85 / ISO 1580, Metric, Machine Screws, Pan Slot Drive, Full Thread, A2 Stainless Steel

PART NUMBER: ME141-407X20

UNIT MILLIMETERS

> **ISSUED** 2024-09-28

SHEET 1 of 1