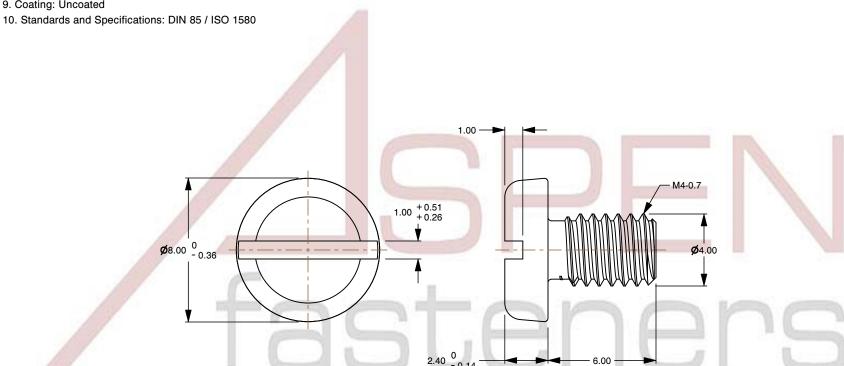

## Notes:

1. Category: Machine Screws

2. System of Measurement: Metric

3. Head Style: Pan Head

4. Drive Style: Slotted Drive 5. Thread Length: Full Thread

6. Thread Direction: Right-Hand Thread

7. Material: Stainless Steel

8. Material Grade: A2 Stainless Steel

9. Coating: Uncoated

This file and any associated information and specifications are provided for reference and evaluation purposes only and is subject to change without notice. Aspen Fasteners Inc. makes

SCALE 4.763

PRODUCT NAME M4-0.7 X 6mm DIN 85 / ISO 1580, Metric, Machine Screws, Pan Slot Drive, Full Thread, A2 Stainless Steel

PART NUMBER: ME141-407X6

UNIT MILLIMETERS

> ISSUED 2024-09-28

SHEET 1 of 1