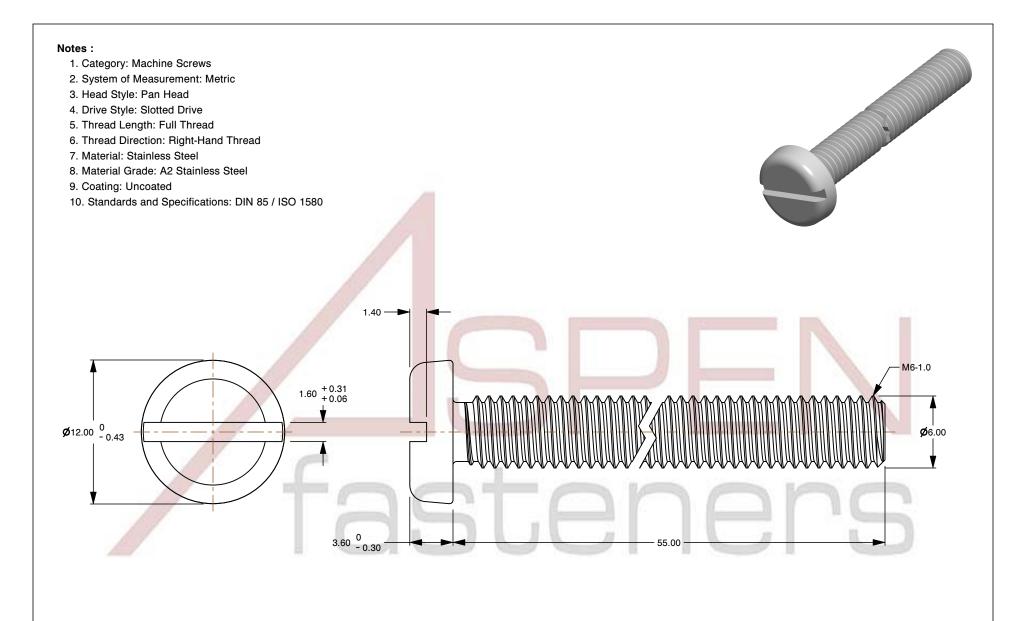

PRODUCT NAME
M6-1.0 X 55mm DIN 85 / ISO 1580, Metric,
Machine Screws, Pan Slot Drive, Full Thread,
A2 Stainless Steel

ISSUED 2024-09-28

UNIT

MILLIMETERS

SCALE 3.175

PART NUMBER: ME141-610X55

SHEET 1 of 1