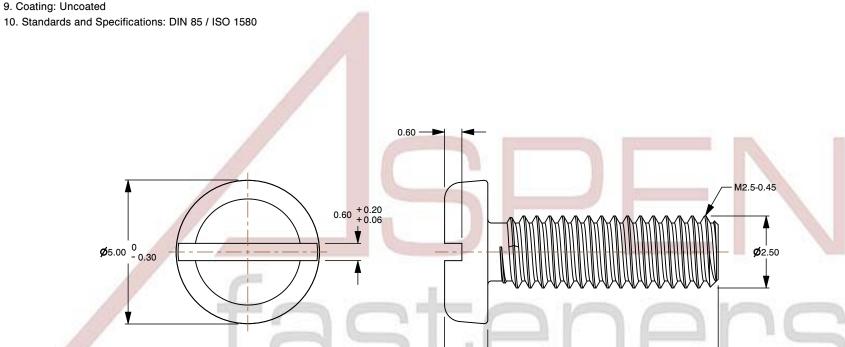

## Notes:

1. Category: Machine Screws

2. System of Measurement: Metric

3. Head Style: Pan Head

4. Drive Style: Slotted Drive

5. Thread Length: Full Thread

6. Thread Direction: Right-Hand Thread

7. Material: Stainless Steel

8. Material Grade: A4 Stainless Steel

This file and any associated information and specifications are provided for reference and evaluation purposes only and is subject to change without notice. Aspen Fasteners Inc. makes

SCALE 7.620

PRODUCT NAME M2.5-0.45 X 8mm DIN 85 / ISO 1580, Metric, Machine Screws, Pan Slot Drive, Full Thread, A4 Stainless Steel

PART NUMBER: ME142-25045X8

UNIT MILLIMETERS

> **ISSUED** 2024-09-28

SHEET 1 of 1