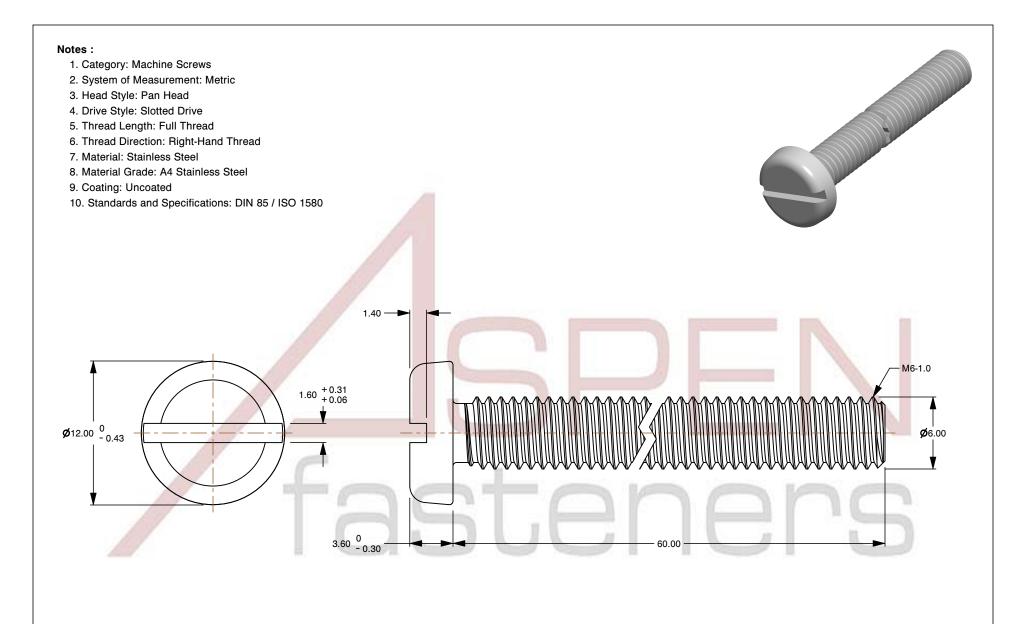

ion it contains may not be ced, disclosed, or shared y third party without the sed written permission of M6-1.0 X 60mm DIN 85 / ISO 1580, Metric, Machine Screws, Pan Slot Drive, Full Thread, A4 Stainless Steel

SCALE 3.175 PART NUMBER: ME142-610X60

PRODUCT NAME

UNIT MILLIMETERS

> ISSUED 2024-09-28

SHEET 1 of 1