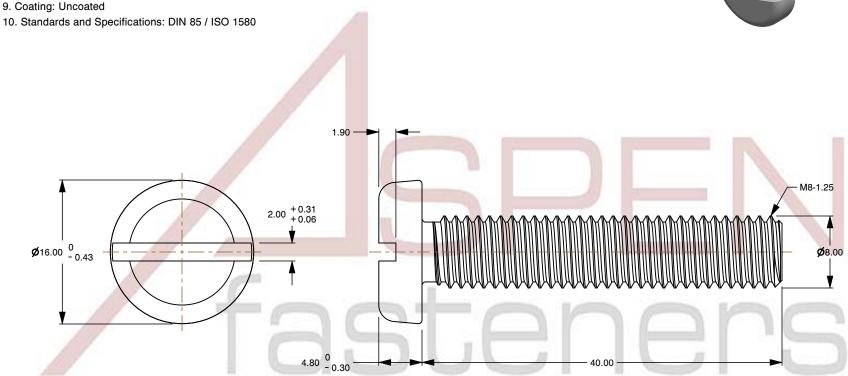

6. Thread Direction: Right-Hand Thread

7. Material: Stainless Steel

8. Material Grade: A4 Stainless Steel

9. Coating: Uncoated

This file and any associated information and specifications are provided for reference and evaluation purposes only and is subject to change without notice. Aspen Fasteners Inc. makes

M8-1.25 X 40mm DIN 85 / ISO 1580, Metric, Machine Screws, Pan Slot Drive, Full Thread, A4 Stainless Steel

PRODUCT NAME

**ISSUED** 2024-09-28

UNIT

MILLIMETERS

SCALE 2.381

PART NUMBER: ME142-8125X40

SHEET 1 of 1