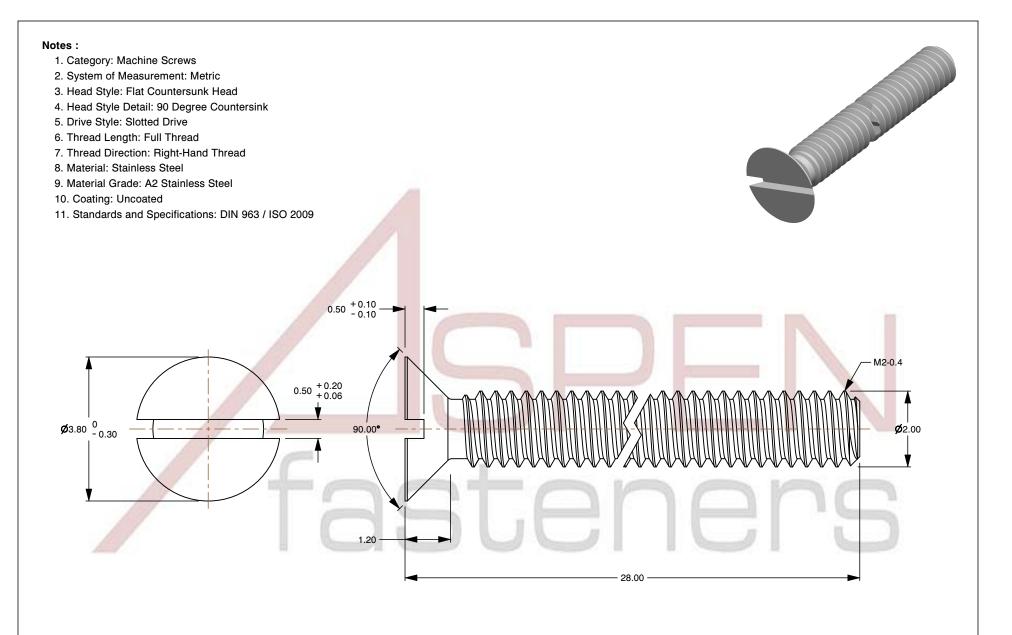

M2-0.4 X 28mm DIN 963 / ISO 2009, Metric,

Machine Screws, Flat Head Slot Drive, Full Thread, A2 Stainless Steel

PRODUCT NAME

2024-09-28

UNIT

MILLIMETERS

ISSUED

SCALE 10.026 PART NUMBER: ME195-204X28 SHEET 1 of 1