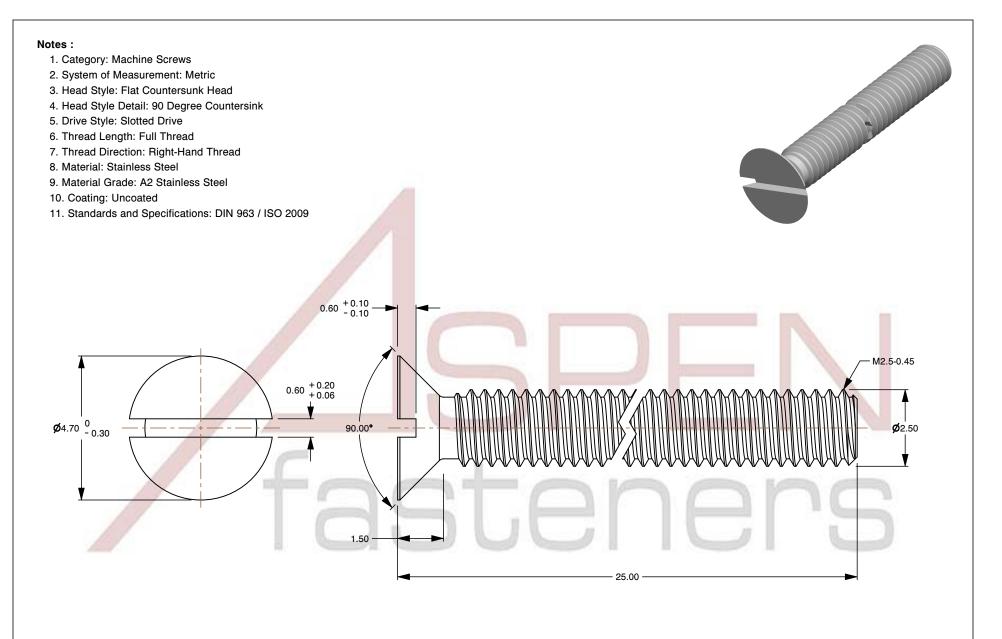

PRODUCT NAME
M2.5-0.45 X 25mm DIN 963 / ISO 2009, Metric,
Machine Screws, Flat Head Slot Drive, Full Thread,
A2 Stainless Steel

ISSUED 2024-09-28

UNIT

MILLIMETERS

SCALE 8.106 PART NUMBER: ME195-25045X25

SHEET 1 of 1