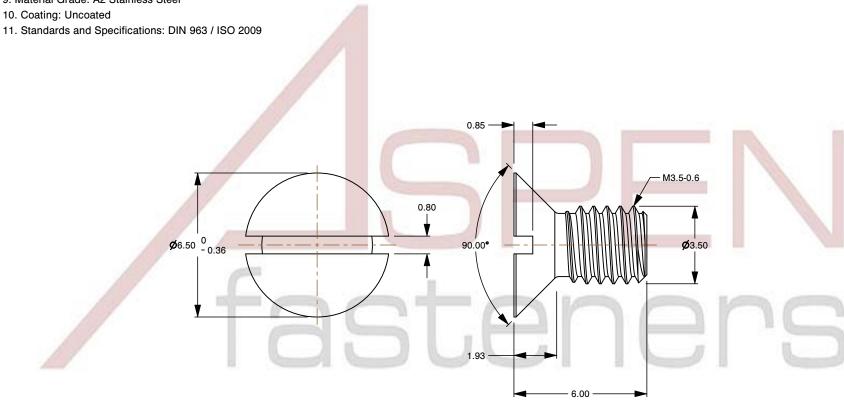

## Notes:

1. Category: Machine Screws

2. System of Measurement: Metric

3. Head Style: Flat Countersunk Head

4. Head Style Detail: 90 Degree Countersink

5. Drive Style: Slotted Drive 6. Thread Length: Full Thread

7. Thread Direction: Right-Hand Thread

8. Material: Stainless Steel

9. Material Grade: A2 Stainless Steel

10. Coating: Uncoated

This file and any associated information and specifications are provided for reference and evaluation purposes only and is subject to change without notice. Aspen Fasteners Inc. makes

SCALE 5.862

PRODUCT NAME M3.5-0.6 X 6mm DIN 963 / ISO 2009, Metric, Machine Screws, Flat Head Slot Drive, Full Thread, A2 Stainless Steel

PART NUMBER: ME195-3506X6

| UNIT        |
|-------------|
| MILLIMETERS |