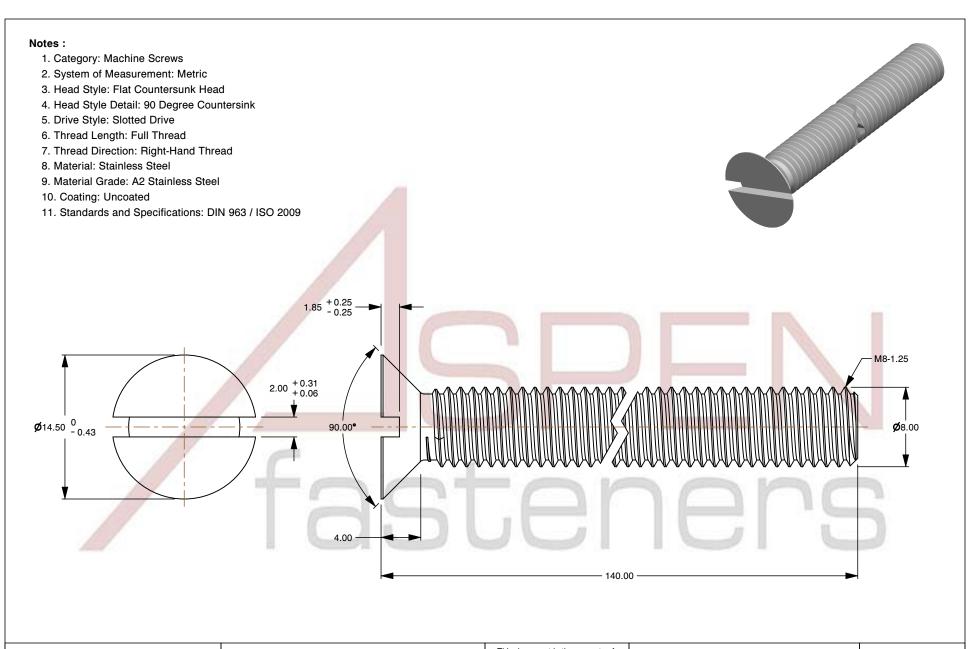

SCALE 2.628

PRODUCT NAME

M8-1.25 X 140mm DIN 963 / ISO 2009, Metric,

Machine Screws, Flat Head Slot Drive, Full Thread,

A2 Stainless Steel

niess Steel 2024-09-28

PART NUMBER: ME195-8125X140

MILLIMETERS