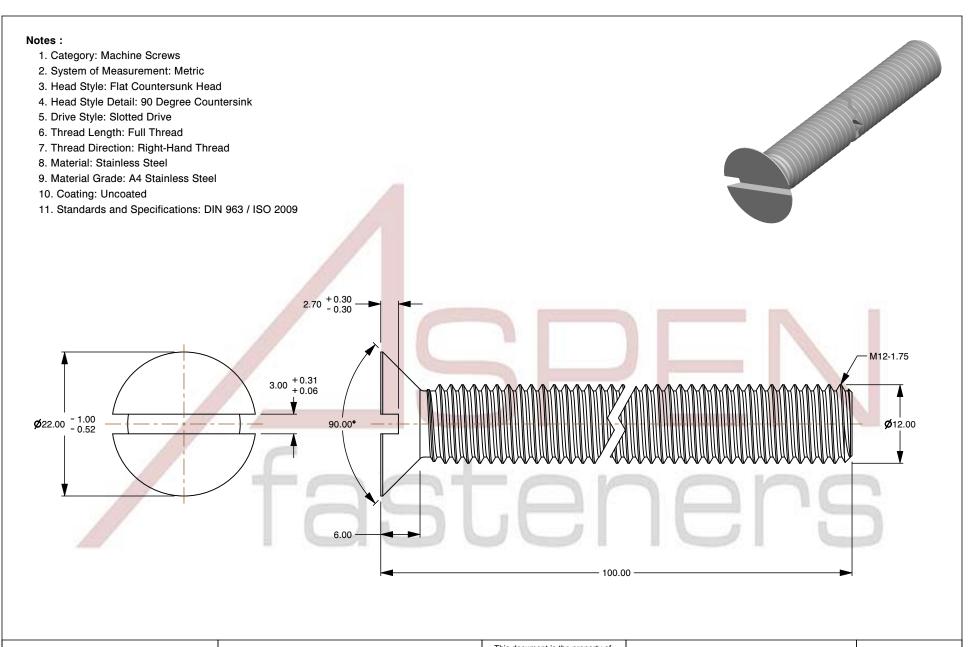

PRODUCT NAME
M12-1.75 X 100mm DIN 963 / ISO 2009, Metric,
Machine Screws, Flat Slot Drive, Full Thread,
A4 Stainless Steel

ISSUED 2024-09-28

UNIT

MILLIMETERS

SCALE 1.732

PART NUMBER: ME196-12175X100

SHEET 1 of 1