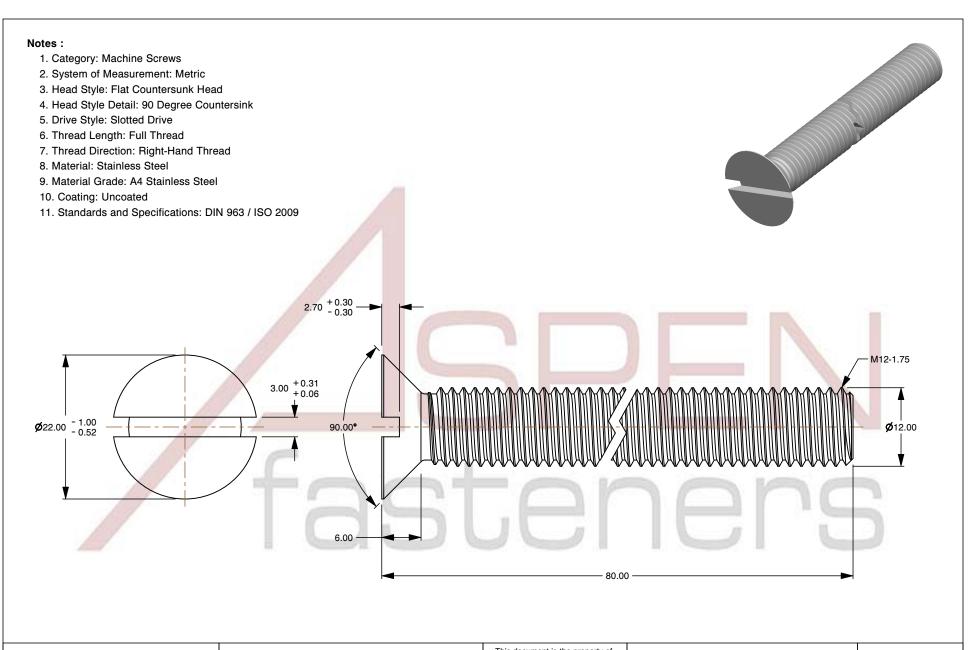

PRODUCT NAME
M12-1.75 X 80mm DIN 963 / ISO 2009, Metric,
Machine Screws, Flat Slot Drive, Full Thread,
A4 Stainless Steel

ISSUED 2024-09-28

UNIT

SCALE 1.732

PART NUMBER: ME196-12175X80

SHEET 1 of 1