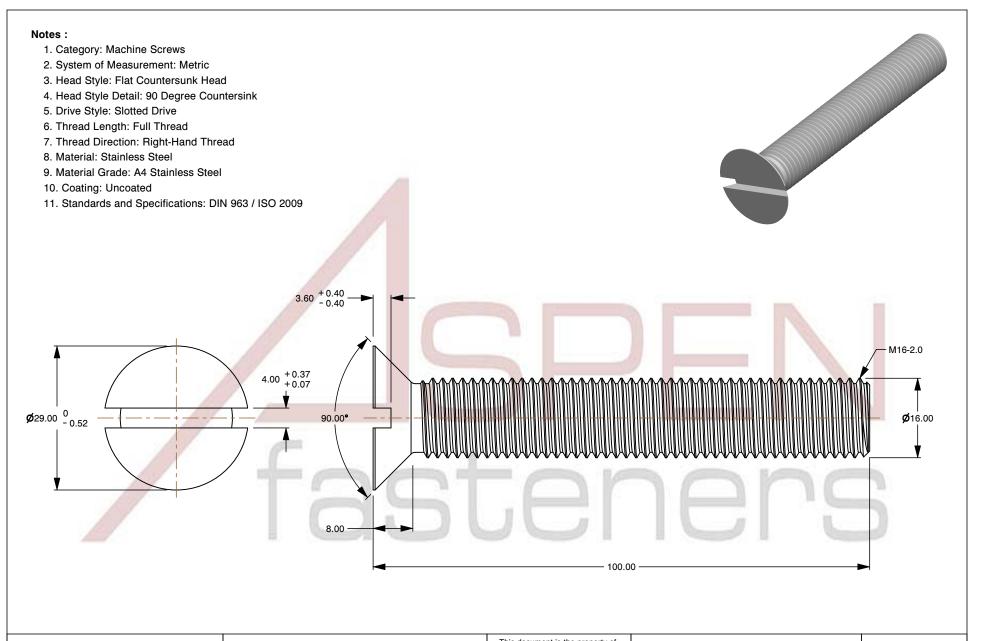

SCALE 1.314

M16-2.0 X 100mm DIN 963 / ISO 2009, Metric, Machine Screws, Flat Slot Drive, Full Thread, A4 Stainless Steel

PRODUCT NAME

PART NUMBER: ME196-1620X100

UNIT MILLIMETERS

> ISSUED 2024-09-28

SHEET 1 of 1