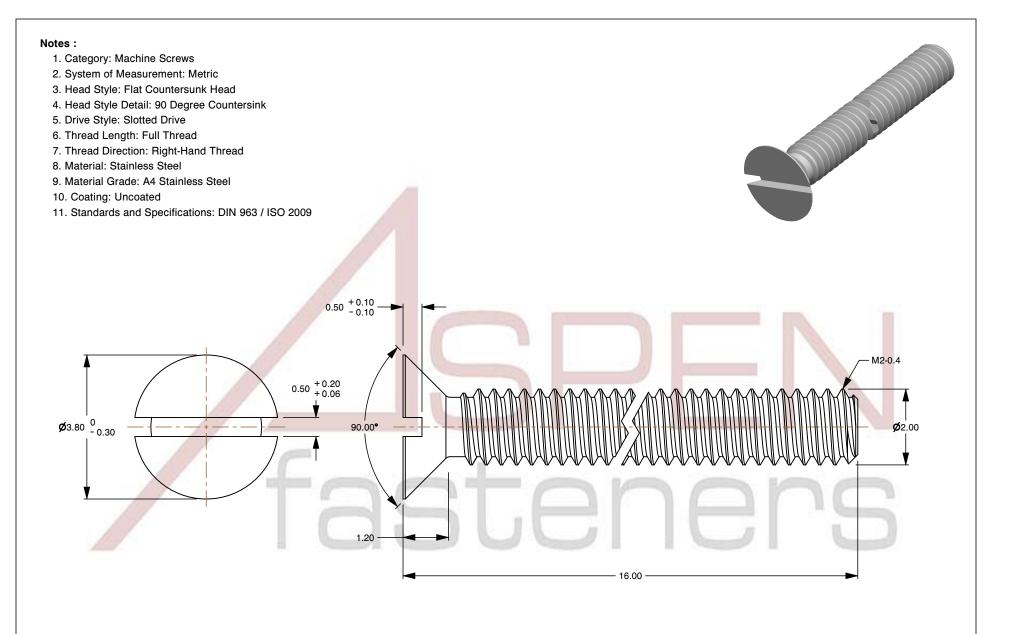

SCALE 10.026

M2-0.4 X 16mm DIN 963 / ISO 2009, Metric,
Addition of Machine Screws, Flat Slot Drive, Full Thread,
A4 Stainless Steel

2024-

PART NUMBER: ME196-204X16

PRODUCT NAME

UNIT MILLIMETERS

> ISSUED 2024-09-28