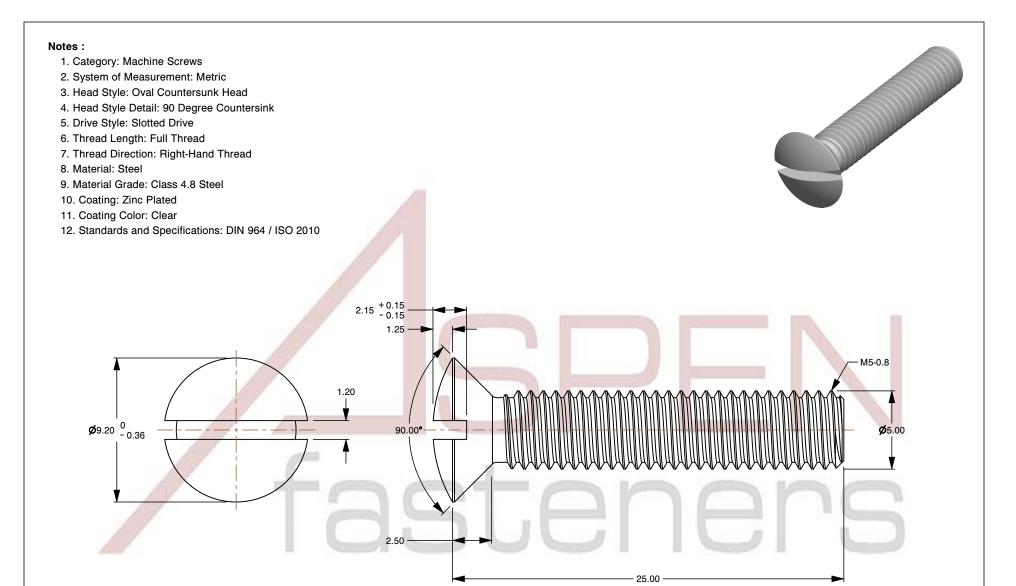

SCALE 4.141

PRODUCT NAME M5-0.8 X 25mm DIN 964 / ISO 2010, Metric, Machine Screws, Oval Slot Drive, Full Thread, Class 4.8 Steel, Zinc Plated

ISSUED

PART NUMBER: ME197-508X25

UNIT MILLIMETERS

2024-09-28

SHEET 1 of 1