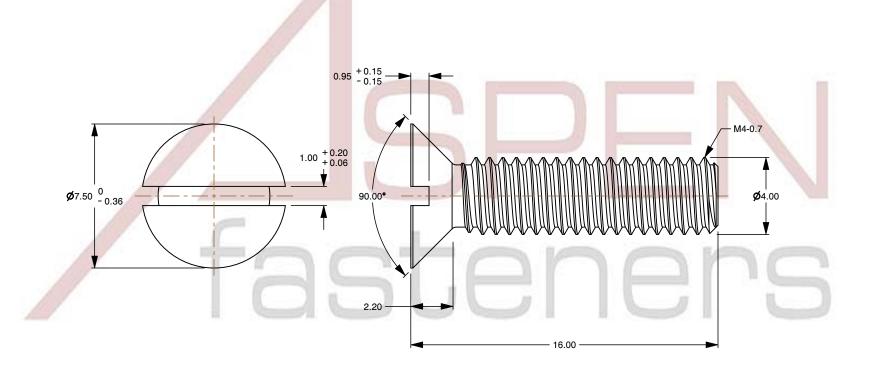

## Notes:

1. Category: Machine Screws

2. System of Measurement: Metric

3. Head Style: Flat Countersunk Head

4. Head Style Detail: 90 Degree Countersink

5. Drive Style: Slotted Drive6. Thread Length: Full Thread

7. Thread Direction: Right-Hand Thread

8. Material: Brass9. Coating: Uncoated

10. Standards and Specifications: DIN 963 / ISO 2009

This file and any associated information and specifications are provided for reference and evaluation purposes only and is subject to change without notice. Aspen Fasteners Inc. makes

SCALE 5.080

M4-0.7 X 16mm DIN 963 / ISO 2009, Metric, Machine Screws, Flat Slot Drive, Full Thread, Brass

PRODUCT NAME

ISSUED 2024-09-28

PART NUMBER: ME193-407X16

SHEET 1 of 1

UNIT

MILLIMETERS