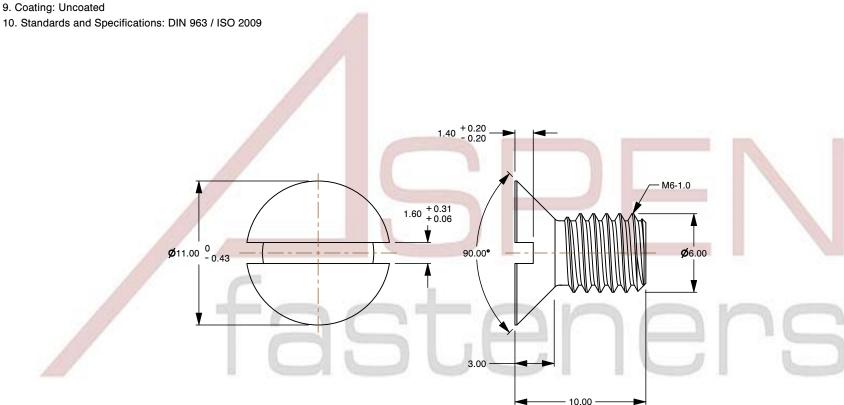

## Notes:

1. Category: Machine Screws

2. System of Measurement: Metric

3. Head Style: Flat Countersunk Head

4. Head Style Detail: 90 Degree Countersink

5. Drive Style: Slotted Drive 6. Thread Length: Full Thread

7. Thread Direction: Right-Hand Thread

8. Material: Brass 9. Coating: Uncoated

This file and any associated information and specifications are provided for reference and evaluation purposes only and is subject to change without notice. Aspen Fasteners Inc. makes

SCALE 3.464

PRODUCT NAME M6-1.0 X 10mm DIN 963 / ISO 2009, Metric, Machine Screws, Flat Slot Drive, Full Thread, Brass

ISSUED

PART NUMBER: ME193-610X10

UNIT MILLIMETERS

2024-09-28

SHEET 1 of 1