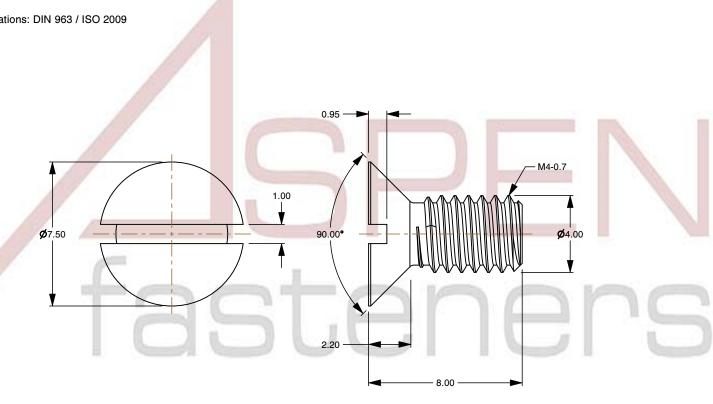

## Notes:

1. Category: Machine Screws

2. System of Measurement: Metric

3. Head Style: Flat Countersunk Head

4. Head Style Detail: 90 Degree Countersink

5. Drive Style: Slotted Drive6. Thread Length: Full Thread

7. Thread Direction: Right-Hand Thread

8. Material: Nylon

9. Material Grade: Type 6/610. Coating: Uncoated

11. Standards and Specifications: DIN 963 / ISO 2009

This file and any associated information and specifications are provided for reference and evaluation purposes only and is subject to change without notice. Aspen Fasteners Inc. makes

SCALE 5.080

PRODUCT NAME
M4-0.7 X 8mm DIN 963 / ISO 2009, Metric,
Machine Screws, Flat Slot Drive, Full Thread,
Nylon 6/6

PART NUMBER: ME194-407X8

UNIT MILLIMETERS

> ISSUED 2024-09-28

SHEET 1 of 1