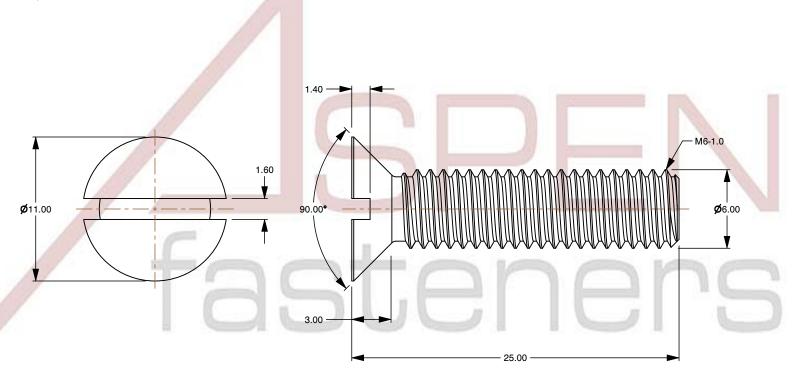

1. Category: Machine Screws

2. System of Measurement: Metric

3. Head Style: Flat Countersunk Head

4. Head Style Detail: 90 Degree Countersink

5. Drive Style: Slotted Drive6. Thread Length: Full Thread

7. Thread Direction: Right-Hand Thread

8. Material: Nylon

9. Material Grade: Type 6/610. Coating: Uncoated

11. Standards and Specifications: DIN 963 / ISO 2009

This file and any associated information and specifications are provided for reference and evaluation purposes only and is subject to change without notice. Aspen Fasteners Inc. makes

SCALE 3.464

M6-1.0 X 25mm DIN 963 / ISO 2009, Metric, Machine Screws, Flat Slot Drive, Full Thread, Nylon 6/6

PRODUCT NAME

PART NUMBER: ME194-610X25

UNIT MILLIMETERS

> ISSUED 2024-09-28

SHEET 1 of 1