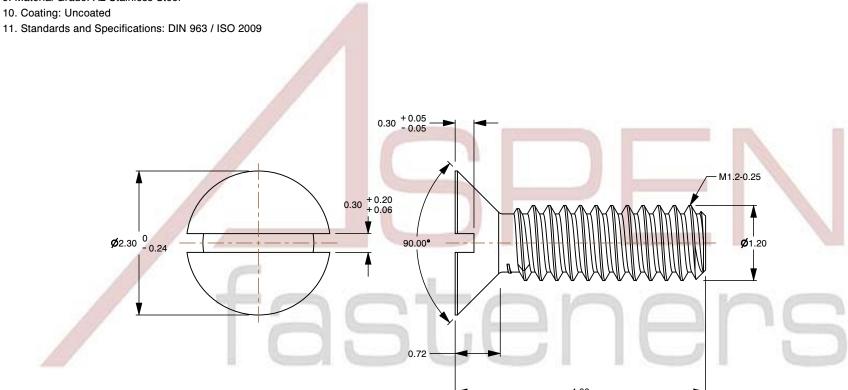

1. Category: Machine Screws

2. System of Measurement: Metric

3. Head Style: Flat Countersunk Head

4. Head Style Detail: 90 Degree Countersink

5. Drive Style: Slotted Drive 6. Thread Length: Full Thread

7. Thread Direction: Right-Hand Thread

8. Material: Stainless Steel

9. Material Grade: A2 Stainless Steel

This file and any associated information and specifications are provided for reference and evaluation purposes only and is subject to change without notice. Aspen Fasteners Inc. makes

SCALE 16.565

PRODUCT NAME M1.2-0.25 X 4mm DIN 963 / ISO 2009, Metric, Machine Screws, Flat Head Slot Drive, Full Thread, A2 Stainless Steel

PART NUMBER: ME195-012025X4

UNIT MILLIMETERS

> **ISSUED** 2024-09-28