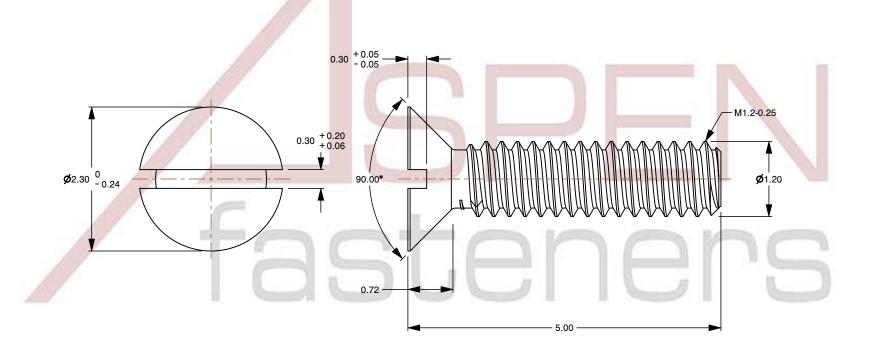

## Notes:

1. Category: Machine Screws

2. System of Measurement: Metric

3. Head Style: Flat Countersunk Head

4. Head Style Detail: 90 Degree Countersink

5. Drive Style: Slotted Drive6. Thread Length: Full Thread

7. Thread Direction: Right-Hand Thread

8. Material: Stainless Steel

9. Material Grade: A2 Stainless Steel

10. Coating: Uncoated

11. Standards and Specifications: DIN 963 / ISO 2009

This file and any associated information and specifications are provided for reference and evaluation purposes only and is subject to change without notice. Aspen Fasteners Inc. makes

Aspen Fasteners Inc.

SCALE 16.565

PRODUCT NAME
M1.2-0.25 X 5mm DIN 963 / ISO 2009, Metric,
Machine Screws, Flat Head Slot Drive, Full Thread,
A2 Stainless Steel

PART NUMBER: ME195-012025X5

UNIT MILLIMETERS