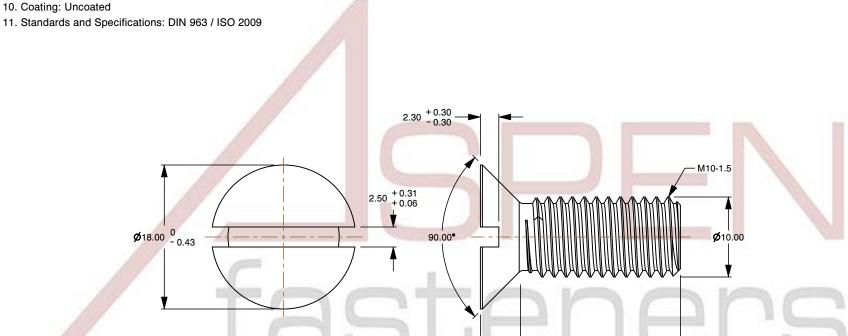

## Notes:

1. Category: Machine Screws

2. System of Measurement: Metric

3. Head Style: Flat Countersunk Head

4. Head Style Detail: 90 Degree Countersink

5. Drive Style: Slotted Drive 6. Thread Length: Full Thread

7. Thread Direction: Right-Hand Thread

8. Material: Stainless Steel

9. Material Grade: A2 Stainless Steel

This file and any associated information and specifications are provided for reference and evaluation purposes only and is subject to change without notice. Aspen Fasteners Inc. makes

SCALE 2.117

25.00

PRODUCT NAME M10-1.5 X 25mm DIN 963 / ISO 2009, Metric, Machine Screws, Flat Head Slot Drive, Full Thread, A2 Stainless Steel

PART NUMBER: ME195-1015X25

UNIT MILLIMETERS

> **ISSUED** 2024-09-28