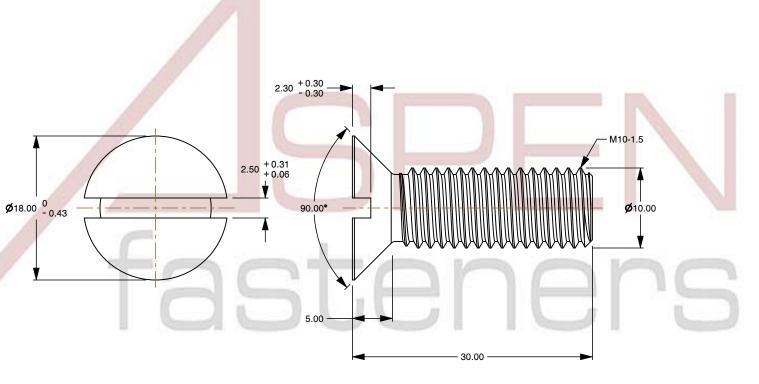

## Notes:

1. Category: Machine Screws

2. System of Measurement: Metric

3. Head Style: Flat Countersunk Head

4. Head Style Detail: 90 Degree Countersink

5. Drive Style: Slotted Drive6. Thread Length: Full Thread

7. Thread Direction: Right-Hand Thread

8. Material: Stainless Steel

9. Material Grade: A2 Stainless Steel

10. Coating: Uncoated

This file and any associated information and specifications are provided for reference and evaluation purposes only and is subject to change without notice. Aspen Fasteners Inc. makes

SCALE 2.117

PRODUCT NAME
M10-1.5 X 30mm DIN 963 / ISO 2009, Metric,
Machine Screws, Flat Head Slot Drive, Full Thread,
A2 Stainless Steel

PART NUMBER: ME195-1015X30

UNIT MILLIMETERS

> ISSUED 2024-09-28

SHEET 1 of 1