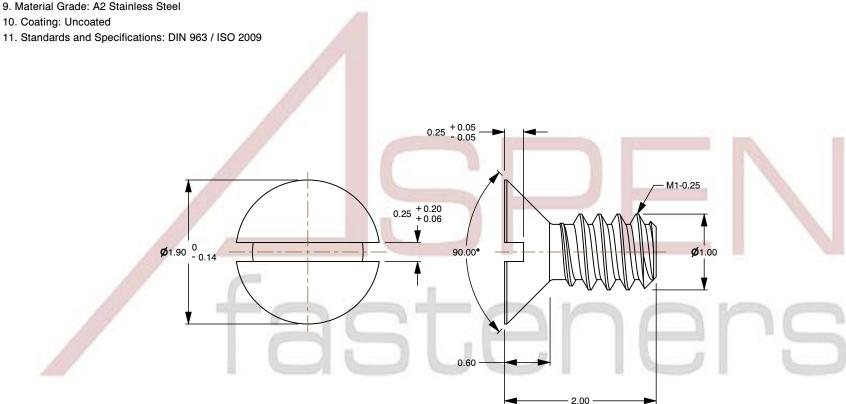

## Notes:

1. Category: Machine Screws

2. System of Measurement: Metric

3. Head Style: Flat Countersunk Head

4. Head Style Detail: 90 Degree Countersink

5. Drive Style: Slotted Drive 6. Thread Length: Full Thread

7. Thread Direction: Right-Hand Thread

8. Material: Stainless Steel

This file and any associated information and specifications are provided for reference and evaluation purposes only and is subject to change without notice. Aspen Fasteners Inc. makes

SCALE 20.053

PRODUCT NAME M1-0.25 X 2mm DIN 963 / ISO 2009, Metric, Machine Screws, Flat Head Slot Drive, Full Thread, A2 Stainless Steel

PART NUMBER: ME195-1025X2

UNIT MILLIMETERS

> **ISSUED** 2024-09-28