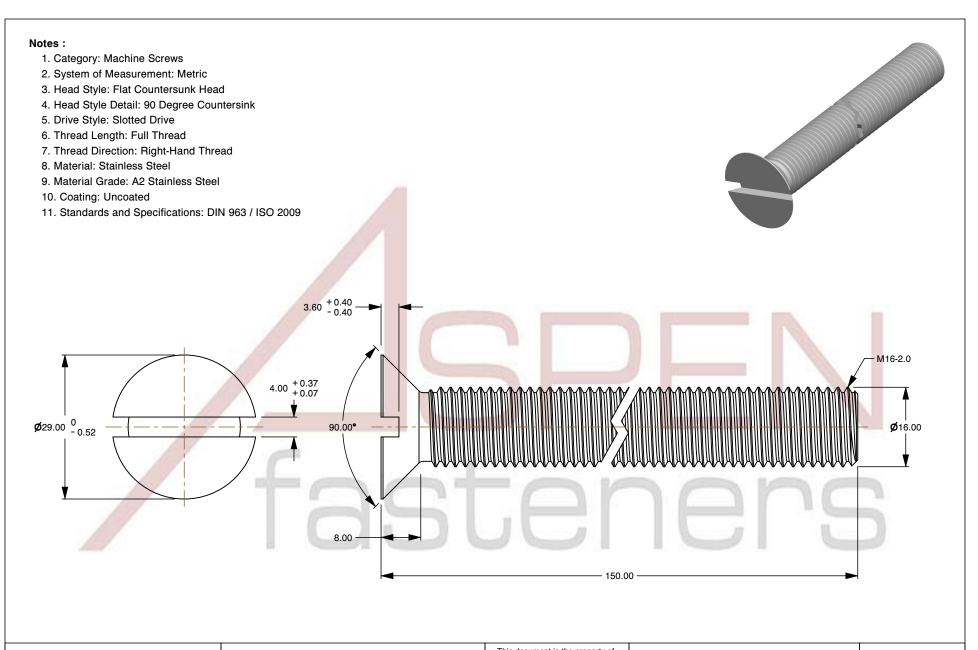

SCALE 1.314

PRODUCT NAME
M16-2.0 X 150mm DIN 963 / ISO 2009, Metric,
Machine Screws, Flat Head Slot Drive, Full Thread,
A2 Stainless Steel

UNIT MILLIMETERS

ISSUED 2024-09-28

PART NUMBER: ME195-1620X150

SHEET 1 of 1