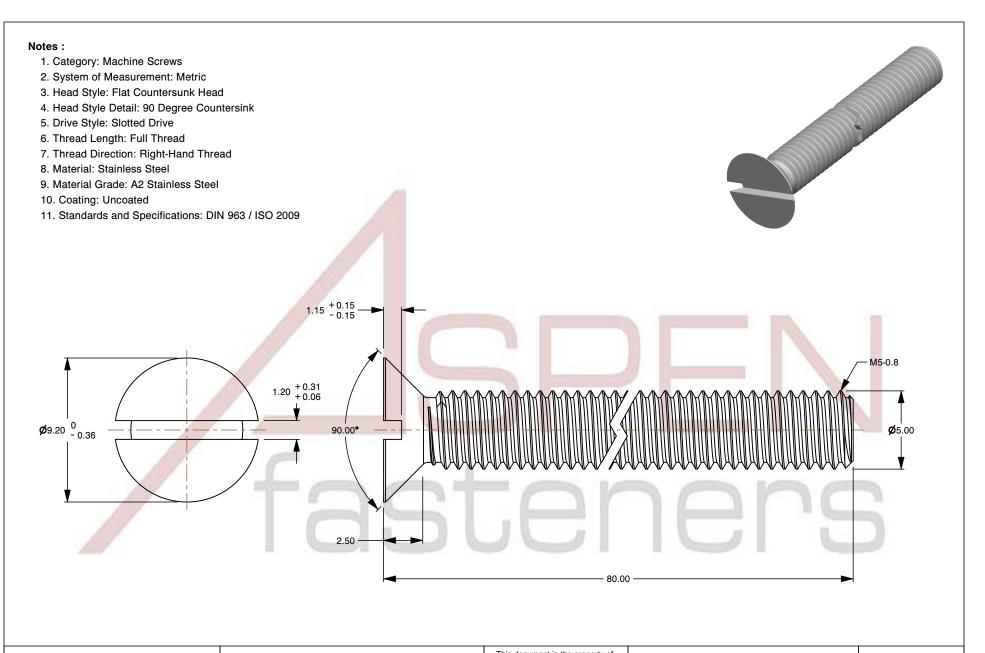

SCALE 4.141

PRODUCT NAME

M5-0.8 X 80mm DIN 963 / ISO 2009, Metric,

Machine Screws, Flat Head Slot Drive, Full Thread,

A2 Stainless Steel

ISSUED 2024-09-28

PART NUMBER: ME195-508X80

SHEET 1 of 1