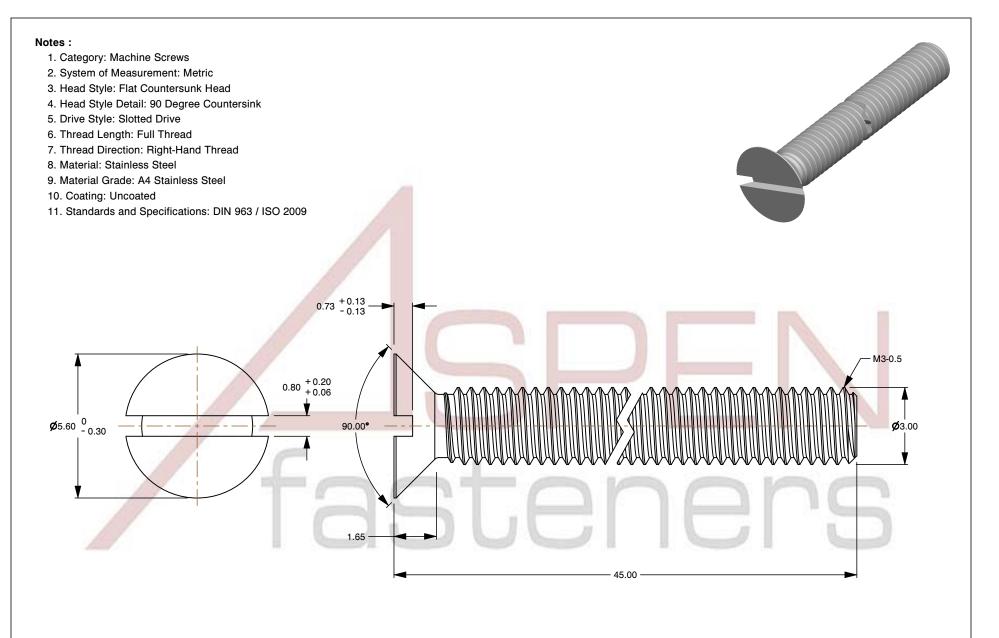

SCALE 6.804

PRODUCT NAME

M3-0.5 X 45mm DIN 963 / ISO 2009, Metric,
Machine Screws, Flat Slot Drive, Full Thread,

A4 Stainless Steel

PART NUMBER: ME196-305X45

UNIT MILLIMETERS

> ISSUED 2024-09-28

SHEET 1 of 1