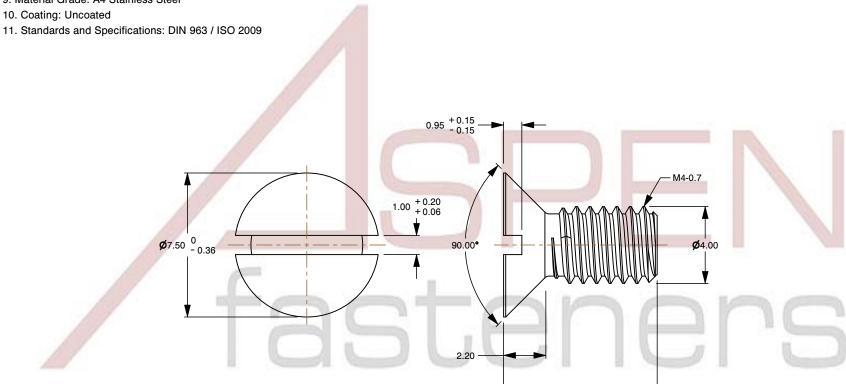

## Notes:

1. Category: Machine Screws

2. System of Measurement: Metric

3. Head Style: Flat Countersunk Head

4. Head Style Detail: 90 Degree Countersink

5. Drive Style: Slotted Drive 6. Thread Length: Full Thread

7. Thread Direction: Right-Hand Thread

8. Material: Stainless Steel

9. Material Grade: A4 Stainless Steel

This file and any associated information and specifications are provided for reference and evaluation purposes only and is subject to change without notice. Aspen Fasteners Inc. makes

SCALE 5.080

M4-0.7 X 8mm DIN 963 / ISO 2009, Metric, Machine Screws, Flat Slot Drive, Full Thread, A4 Stainless Steel

PART NUMBER: ME196-407X8

PRODUCT NAME

UNIT MILLIMETERS

> **ISSUED** 2024-09-28

SHEET 1 of 1