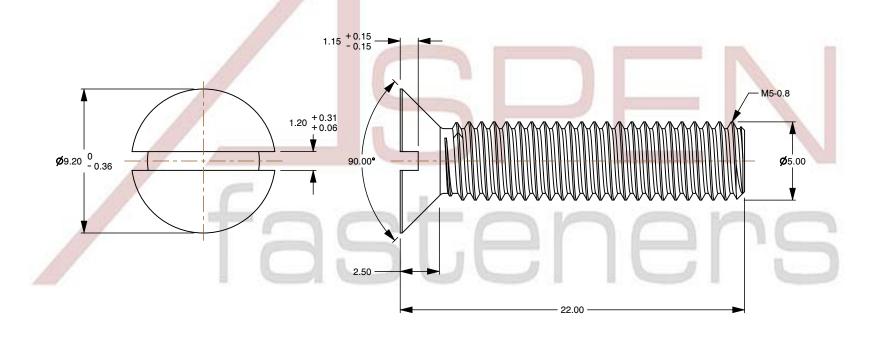

## Notes:

1. Category: Machine Screws

2. System of Measurement: Metric

3. Head Style: Flat Countersunk Head

4. Head Style Detail: 90 Degree Countersink

5. Drive Style: Slotted Drive6. Thread Length: Full Thread

7. Thread Direction: Right-Hand Thread

8. Material: Stainless Steel

9. Material Grade: A4 Stainless Steel

10. Coating: Uncoated

11. Standards and Specifications: DIN 963 / ISO 2009

This file and any associated information and specifications are provided for reference and evaluation purposes only and is subject to change without notice. Aspen Fasteners Inc. makes

SCALE 4.141

PRODUCT NAME

M5-0.8 X 22mm DIN 963 / ISO 2009, Metric,
Machine Screws, Flat Slot Drive, Full Thread,

A4 Stainless Steel

PART NUMBER: ME196-508X22

UNIT MILLIMETERS

> ISSUED 2024-09-28

SHEET 1 of 1