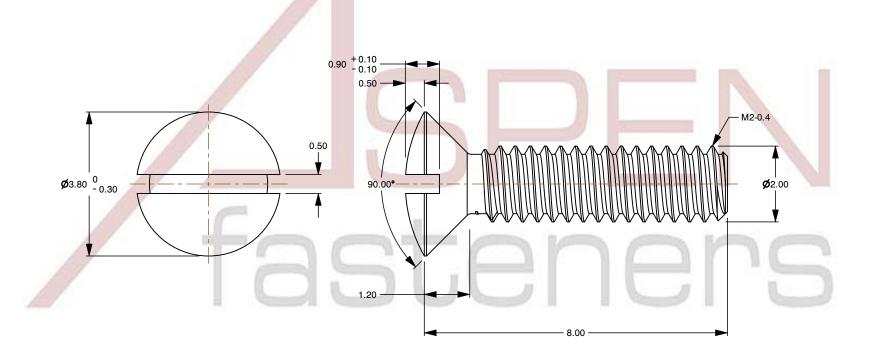

## Notes:

1. Category: Machine Screws

2. System of Measurement: Metric

3. Head Style: Oval Countersunk Head

4. Head Style Detail: 90 Degree Countersink

5. Drive Style: Slotted Drive6. Thread Length: Full Thread

7. Thread Direction: Right-Hand Thread

8. Material: Stainless Steel

9. Material Grade: A2 Stainless Steel

10. Coating: Uncoated

11. Standards and Specifications: DIN 964 / ISO 2010

This file and any associated information and specifications are provided for reference and evaluation purposes only and is subject to change without notice. Aspen Fasteners Inc. makes

Aspen Fasteners Inc.

SCALE 10.026

PRODUCT NAME

M2-0.4 X 8mm DIN 964 / ISO 2010, Metric,
Machine Screws, Oval Slot Drive, Full Thread,
A2 Stainless Steel

PART NUMBER: ME200-204X8

UNIT MILLIMETERS

> ISSUED 2024-09-28