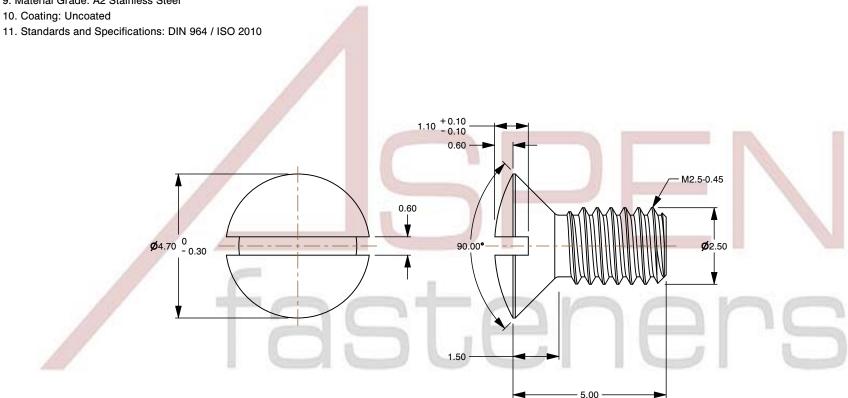

## Notes:

1. Category: Machine Screws

2. System of Measurement: Metric

3. Head Style: Oval Countersunk Head

4. Head Style Detail: 90 Degree Countersink

5. Drive Style: Slotted Drive 6. Thread Length: Full Thread

7. Thread Direction: Right-Hand Thread

8. Material: Stainless Steel

9. Material Grade: A2 Stainless Steel

This file and any associated information and specifications are provided for reference and evaluation purposes only and is subject to change without notice. Aspen Fasteners Inc. makes

SCALE 8.106

PRODUCT NAME M2.5-0.45 X 5mm DIN 964 / ISO 2010, Metric, Machine Screws, Oval Slot Drive, Full Thread, A2 Stainless Steel

PART NUMBER: ME200-25045X5

UNIT MILLIMETERS

> **ISSUED** 2024-09-28

SHEET 1 of 1