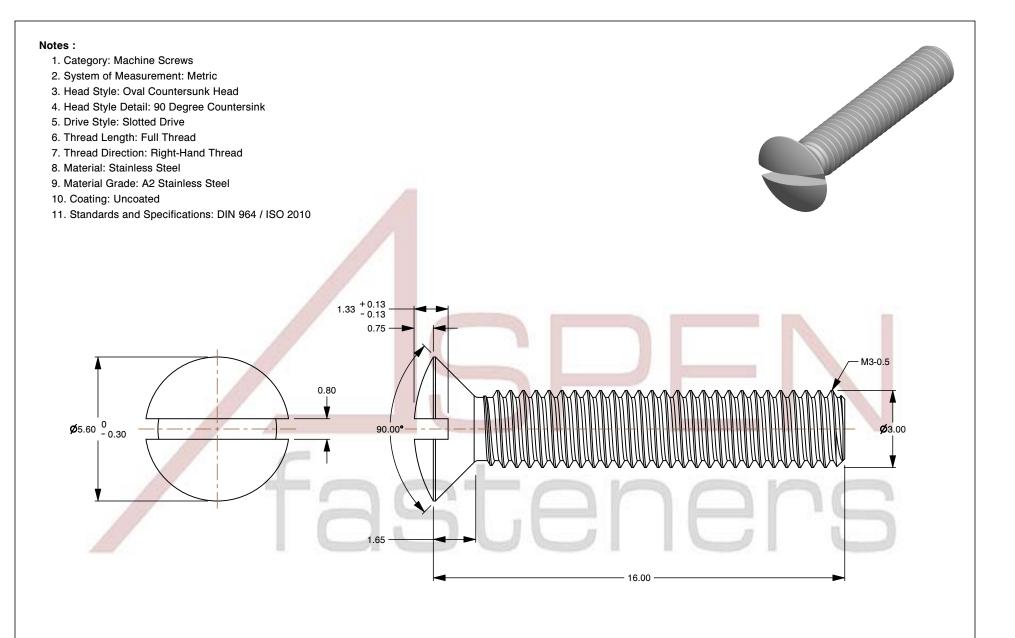

SCALE 6.804

PRODUCT NAME

M3-0.5 X 16mm DIN 964 / ISO 2010, Metric,
Machine Screws, Oval Slot Drive, Full Thread,
A2 Stainless Steel

AZ Otaliiloss oteci

ISSUED 2024-09-28

UNIT

MILLIMETERS

PART NUMBER: ME200-305X16 SHI