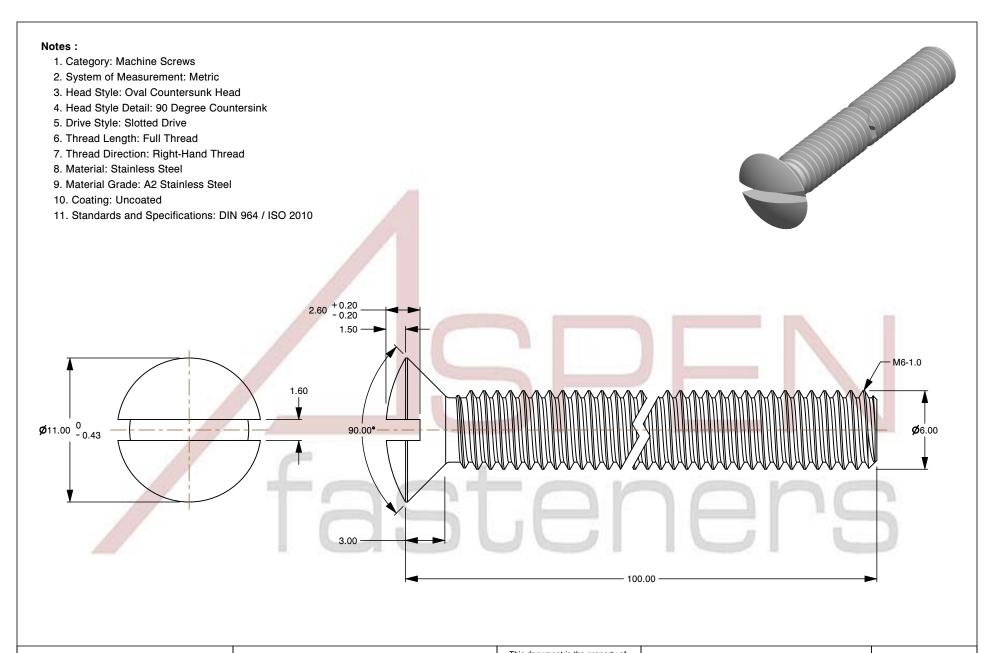

M6-1.0 X 100mm DIN 964 / ISO 2010, Metric, Machine Screws, Oval Slot Drive, Full Thread, A2 Stainless Steel

PART NUMBER: ME200-610X100

PRODUCT NAME

ISSUED 2024-09-28

UNIT

MILLIMETERS

SCALE 3.464

SHEET 1 of 1