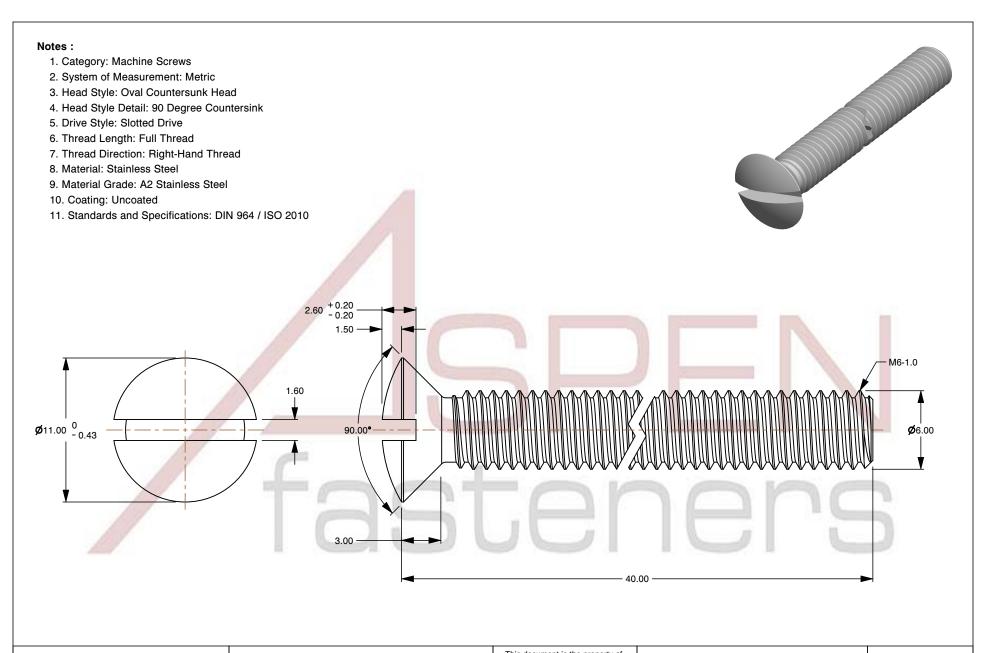

SCALE 3.464

PRODUCT NAME

M6-1.0 X 40mm DIN 964 / ISO 2010, Metric,

Machine Screws, Oval Slot Drive, Full Thread,

A2 Stainless Steel

Steel ISSUED 2024-09-28

PART NUMBER: ME200-610X40

SHEET 1 of 1