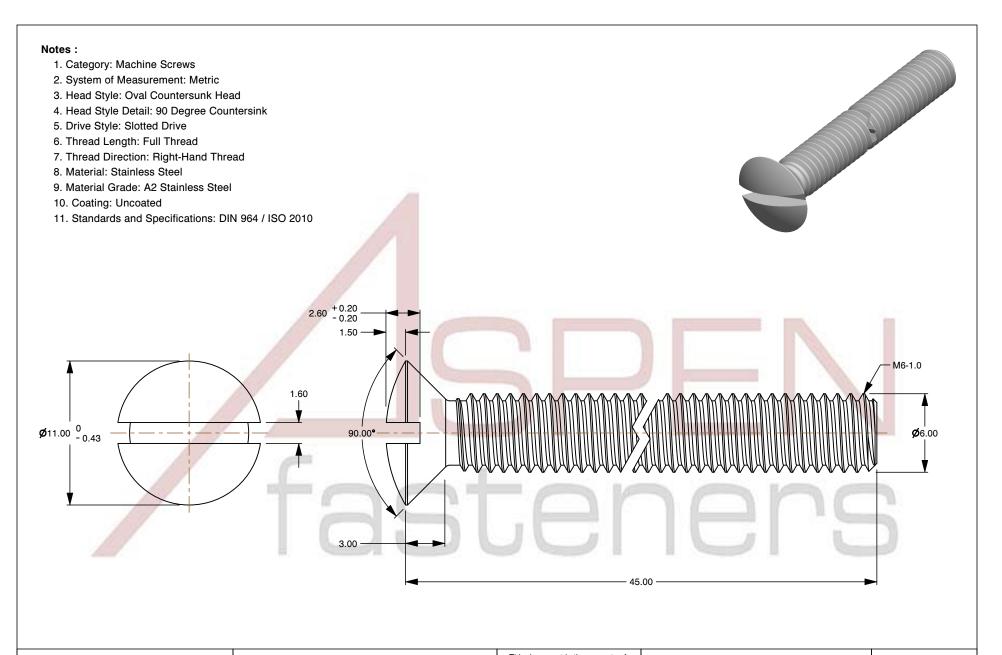

M6-1.0 X 45mm DIN 964 / ISO 2010, Metric, Machine Screws, Oval Slot Drive, Full Thread, A2 Stainless Steel

PRODUCT NAME

ISSUED 2024-09-28

SCALE 3.464 PART NUMBER: ME200-610X45

SHEET 1 of 1

UNIT

MILLIMETERS