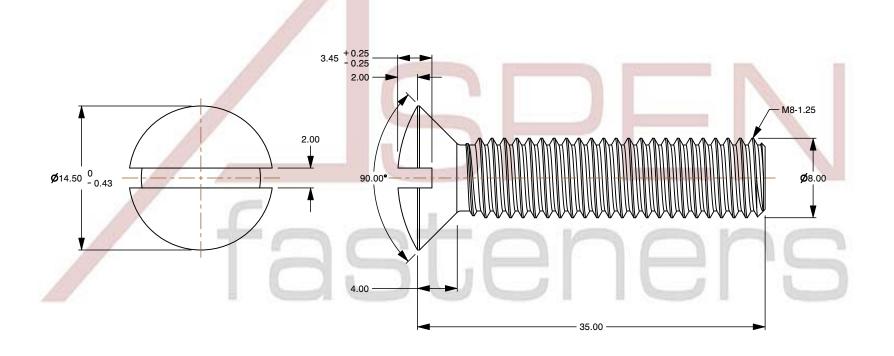

1. Category: Machine Screws

2. System of Measurement: Metric

3. Head Style: Oval Countersunk Head

4. Head Style Detail: 90 Degree Countersink

5. Drive Style: Slotted Drive6. Thread Length: Full Thread

7. Thread Direction: Right-Hand Thread

8. Material: Stainless Steel

9. Material Grade: A2 Stainless Steel

10. Coating: Uncoated

11. Standards and Specifications: DIN 964 / ISO 2010

This file and any associated information and specifications are provided for reference and evaluation purposes only and is subject to change without notice. Aspen Fasteners Inc. makes

SCALE 2.628

n it contains may not be d, disclosed, or shared third party without the d written permission of M8-1.25 X 35mm DIN 964 / ISO 2010, Metric, Machine Screws, Oval Slot Drive, Full Thread, A2 Stainless Steel

PART NUMBER: ME200-8125X35

PRODUCT NAME

UNIT MILLIMETERS

> ISSUED 2024-09-28

SHEET 1 of 1