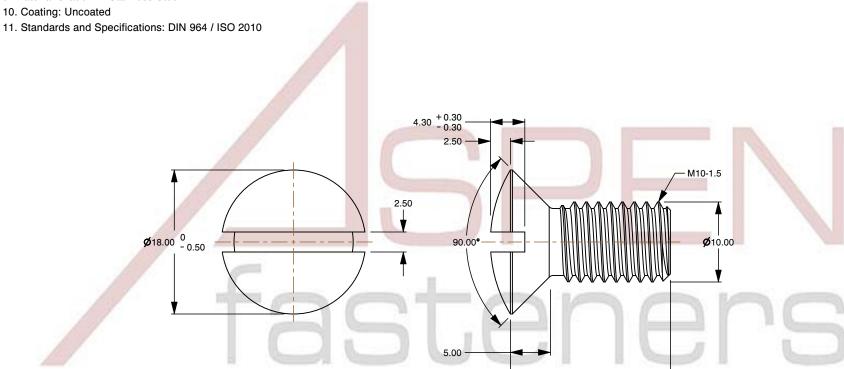

## Notes:

1. Category: Machine Screws

2. System of Measurement: Metric

3. Head Style: Oval Countersunk Head

4. Head Style Detail: 90 Degree Countersink

5. Drive Style: Slotted Drive 6. Thread Length: Full Thread

7. Thread Direction: Right-Hand Thread

8. Material: Stainless Steel

9. Material Grade: A4 Stainless Steel

This file and any associated information and specifications are provided for reference and evaluation purposes only and is subject to change without notice. Aspen Fasteners Inc. makes

PRODUCT NAME M10-1.5 X 20mm DIN 964 / ISO 2010, Metric, Machine Screws, Oval Slot Drive, Full Thread, A4 Stainless Steel

**ISSUED** 2024-09-28

SCALE 2.117 PART NUMBER: ME201-1015X20

20.00

SHEET 1 of 1

UNIT