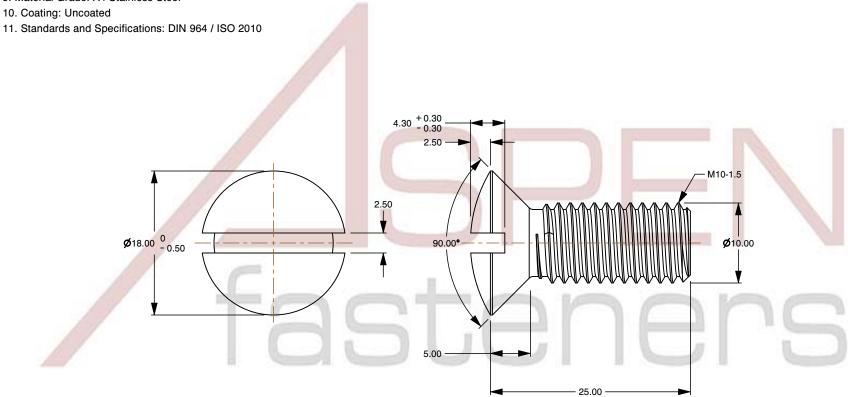

## Notes:

1. Category: Machine Screws

2. System of Measurement: Metric

3. Head Style: Oval Countersunk Head

4. Head Style Detail: 90 Degree Countersink

5. Drive Style: Slotted Drive 6. Thread Length: Full Thread

7. Thread Direction: Right-Hand Thread

8. Material: Stainless Steel

9. Material Grade: A4 Stainless Steel

10. Coating: Uncoated

This file and any associated information and specifications are provided for reference and evaluation purposes only and is subject to change without notice. Aspen Fasteners Inc. makes

SCALE 2.117

PRODUCT NAME M10-1.5 X 25mm DIN 964 / ISO 2010, Metric, Machine Screws, Oval Slot Drive, Full Thread, A4 Stainless Steel

PART NUMBER: ME201-1015X25

UNIT MILLIMETERS

> **ISSUED** 2024-09-28

SHEET 1 of 1