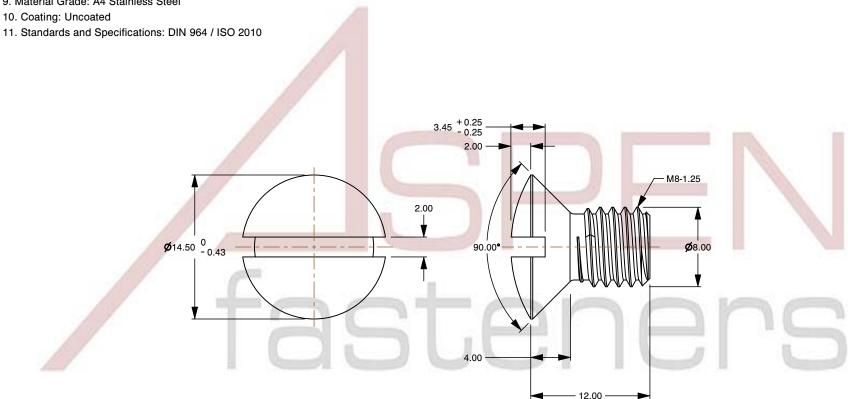

## Notes:

1. Category: Machine Screws

2. System of Measurement: Metric

3. Head Style: Oval Countersunk Head

4. Head Style Detail: 90 Degree Countersink

5. Drive Style: Slotted Drive 6. Thread Length: Full Thread

7. Thread Direction: Right-Hand Thread

8. Material: Stainless Steel

9. Material Grade: A4 Stainless Steel

This file and any associated information and specifications are provided for reference and evaluation purposes only and is subject to change without notice. Aspen Fasteners Inc. makes

SCALE 2.628

PRODUCT NAME M8-1.25 X 12mm DIN 964 / ISO 2010, Metric, Machine Screws, Oval Slot Drive, Full Thread, A4 Stainless Steel

PART NUMBER: ME201-8125X12

UNIT MILLIMETERS

> **ISSUED** 2024-09-28

SHEET 1 of 1