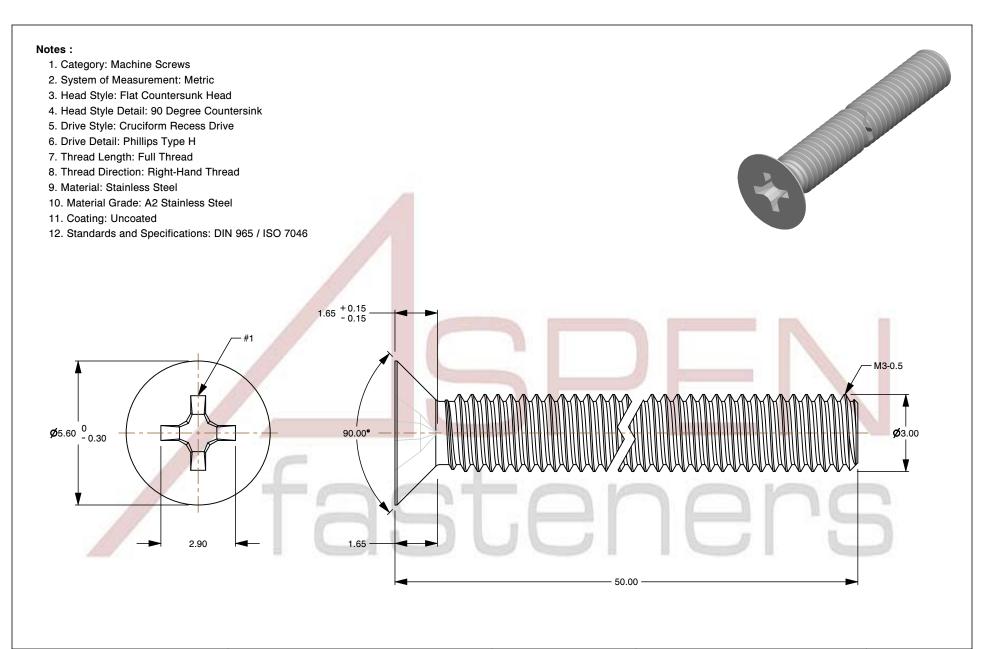

SCALE 6.804

M3-0.5 X 50mm DIN 965 / ISO 7046, Metric, Machine Screws, Flat Phillips Drive, Full Thread, A2 Stainless Steel

PRODUCT NAME

UNIT MILLIMETERS ISSUED

2024-09-28

PART NUMBER: ME202-305X50

SHEET 1 of 1