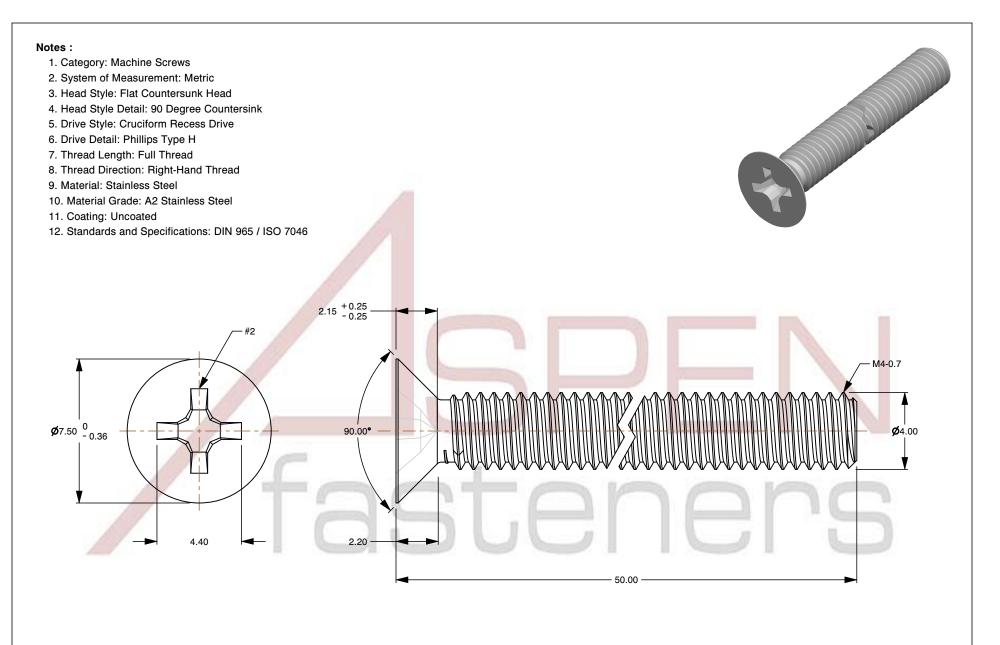

SCALE 5.080

M4-0.7 X 50mm DIN 965 / ISO 7046, Metric, Machine Screws, Flat Phillips Drive, Full Thread, A2 Stainless Steel

PRODUCT NAME

Steel ISSUED 2024-09-28

PART NUMBER: ME202-407X50

SHEET 1 of 1

UNIT

MILLIMETERS