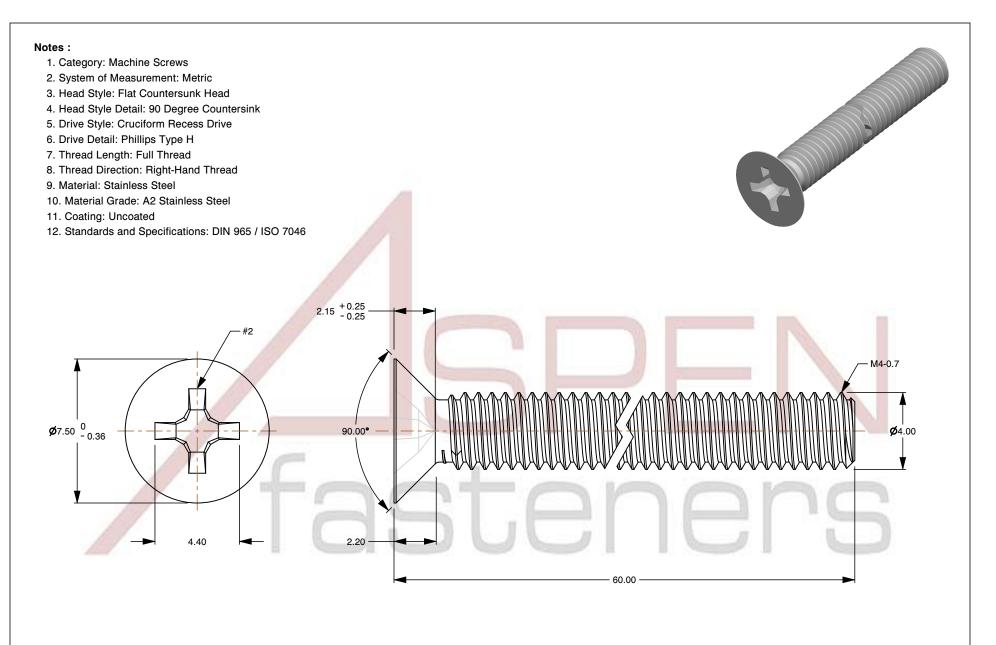

SCALE 5.080

M4-0.7 X 60mm DIN 965 / ISO 7046, Metric, Machine Screws, Flat Phillips Drive, Full Thread, A2 Stainless Steel

PRODUCT NAME

PART NUMBER: ME202-407X60

UNIT MILLIMETERS

> ISSUED 2024-09-28

SHEET 1 of 1